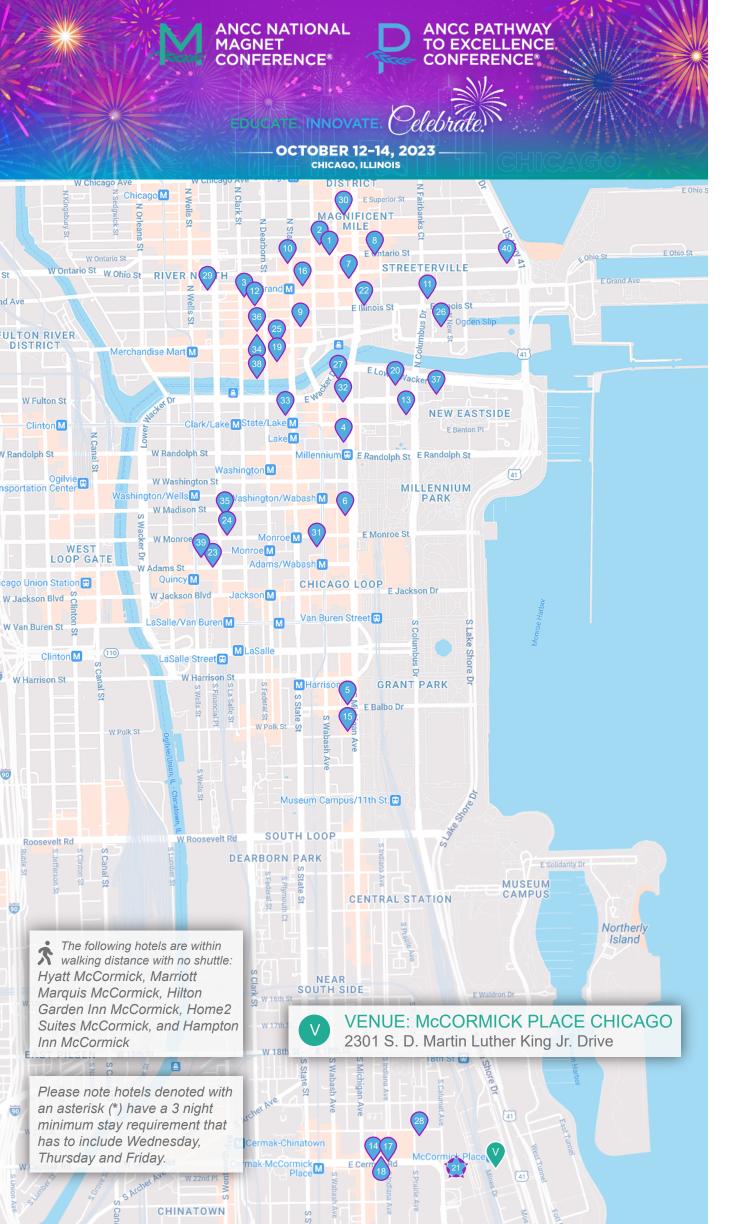

- 21C MUSEUM HOTEL CHICAGO 55 East Ontario Street
- 2 AC HOTEL CHICAGO DOWNTOWN 630 N Rush St
- 3 ALOFT CHICAGO DOWNTOWN RIVER NORTH 515 North Clark Street
- 4 ARLO CHICAGO 168 N Michigan Ave
- 5 BLACKSTONE HOTEL, AUTOGRAPH COLLECTION 636 South Michigan Avenue
- 6 CHICAGO ATHLETIC ASSOCIATION 12 S Michigan Ave
- \*CHICAGO MARRIOTT DOWNTOWN MAGNIFICENT MILE 540 North Michigan Avenue
- 8 COURTYARD CHICAGO DOWNTOWN
  MAGNIFICENT MILE
  165 E Ontario Street
- 9 COURTYARD CHICAGO DOWNTOWN RIVER NORTH 30 East Hubbard at State Street
- EMBASSY SUITES BY HILTON
  CHICAGO DOWNTOWN
  600 North State Street
- EMBASSY SUITES BY HILTON
  CHICAGO DOWNTOWN
  MAGNIFICENT MILE
  511 North Columbus Dr
- FAIRFIELD INN & SUITES CHICAGO DOWNTOWN/RIVER NORTH 60 W Illinois St
- FAIRMONT CHICAGO
  MILLENNIUM PARK
  200 North Columbus Drive
- \*HAMPTON INN CHICAGO MCCORMICK PLACE 123 E. Cermak Rd.
- \*HILTON CHICAGO 720 South Michigan Avenue
- HILTON GARDEN INN CHICAGO
  DOWNTOWN/MAGNIFICENT MILE
  10 East Grand Avenue
- \*HILTON GARDEN INN CHICAGO MCCORMICK PLACE 123 East Cermak Rd.
- \*HOME2 SUITES BY HILTON CHICAGO MCCORMICK PLACE 123 East Cermak Road
- HOTEL CHICAGO, A MARRIOTT AUTOGRAPH COLLECTION HOTEL 333 North Dearborn St

- \*HYATT REGENCY CHICAGO 151 East Wacker Drive
- \*HYATT REGENCY MCCORMICK PLACE
  Headquarter Hotel
  2233 S. Martin Luther King Drive
- INTERCONTINENTAL CHICAGO
  MAGNIFICENT MILE
  505 North Michigan Ave
- \*JW MARRIOTT CHICAGO 151 W. Adams Street
- KIMPTON GRAY HOTEL 122 West Monroe Street
- KINZIE HOTEL
  20 West Kinzie Street
- LOEWS CHICAGO HOTEL 455 North Park Drive
- LONDONHOUSE CHICAGO 85 E Upper Wacker Drive
- \*MARRIOTT MARQUIS CHICAGO MCCORMICK PLACE 2121 S Prairie Ave
- MOXY CHICAGO DOWNTOWN 530 North LaSalle Drive
- OMNI CHICAGO HOTEL
  AN ALL SUITE PROPERTY
  676 North Michigan Avenue
- \*PALMER HOUSE HILTON 17 East Monroe Street
- PENDRY CHICAGO 230 N Michigan Ave
- \*RENAISSANCE CHICAGO
  DOWNTOWN HOTEL
  1 West Upper Wacker Drive
- RESIDENCE INN CHICAGO
  DOWNTOWN RIVER NORTH
  410 North Dearborn Street
- RESIDENCE INN CHICAGO
  DOWNTOWN/LOOP
  11 South LaSalle Street
- SPRINGHILL SUITES CHICAGO
  RIVER NORTH
  410 North Dearborn St.
- SWISSÔTEL CHICAGO 323 East Wacker Drive
- THE WESTIN CHICAGO RIVER NORTH 320 North Dearborn Street
- W CHICAGO CITY CENTER
  172 West Adams at Lasalle
- W CHICAGO LAKESHORE 644 N Lake Shore Drive